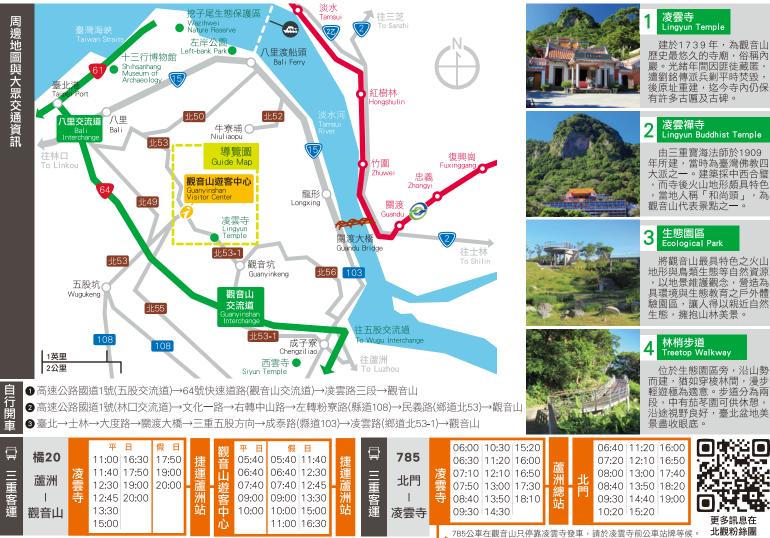

竹園及山溪,可聽到蛙 鳴及潺潺溪流水聲,令人心曠神怡



#### 牛港稜步道 Niugangleng Hiking Trail

#### 🕑 753m 🞯 20min 🔿 476m 🔁 367.8m

依山勢搭建之棧道穿梭林間,輕鬆易行。途中 「出火號」遺址,源於日據時代抗日軍為奪回臺 北城,點火作為信號之處,在此可飽覽臺北盆地 美景。終點之觀景平臺前立有飛機殘骸及紀念 ,是紀念民國61年間空軍運輸機爆炸意外



Fenguidouhu Hiking Trail

#### 🚰 788m 🛛 25min 🔿 510m 😭 378.7m

原為當地農民上山耕種的小徑,後以安山岩塊 重新舖建,寬闊易行,成為通往硬漢嶺的捷徑。 步道兩旁有如同綠色隧道般的濃密竹林,恬適幽 靜,讓攀登時增添不少涼意。岔路可達新建的瞭 望臺,為眺望臺北港之絕佳地點



### 🕑 907m 🞯 50min 🔿 616m 🛟 303.6m

牛寮埔步道是唯一由八里方向攀登硬漢嶺的步 道,附近有許多種植八里文旦的觀光果園,風光 宜人。從登山口開始,一路都是上坡的石階路, 大約有一千三百階,山友昔稱為1300階步道,其 挑戰性絕不輸給「硬漢嶺步道」



# Yinghanling Hiking Trail

🕑 1,563m 🞯 60min 🛛 616m 🔁 327.9m

即觀音古道,全段皆為石階,沿山勢蜿蜒而上 ,途中設有「弱者俱樂部」供登山客中途休憩。 步道旁栽植山茶、杜鵑和櫻花,間有青翠竹林, 風起時行走於林蔭間頗為涼爽舒適。山頂設有兩 處瞭望臺,可飽覽大臺北及淡水河口美景。



尖山步道原屬荒野型之山林小徑,橫跨觀音山 到尖山之間八、九座山頭,因地形起伏較大極 具挑戰性,山壁斜陡需小心留神。尖山山形優美 ,有「淡水富士山」的美名,從尖山頂旁之觀 景臺遠眺,淡水河畔的美景盡收眼底,



遊客請於總站凌雲寺下車後,需步行約20分鐘至遊客中心。

更多訊息在

北觀粉絲團